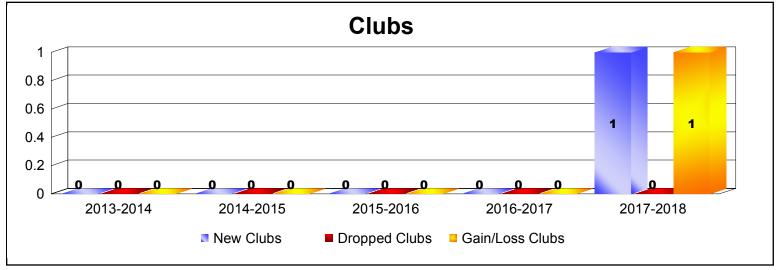

District 104C3 As of June 2018 Cumulative

| Year      | New<br>Clubs | Dropped<br>Clubs | Gain/<br>Loss<br>Clubs | New<br>Members | Charter<br>Members | Reinstate<br>Members | Transfer<br>Members | Total<br>Member<br>Added | Total<br>Members<br>Dropped | Gain/<br>Loss<br>Members |
|-----------|--------------|------------------|------------------------|----------------|--------------------|----------------------|---------------------|--------------------------|-----------------------------|--------------------------|
| 2013-2014 | 0            | 0                | 0                      | 85             | 0                  | 0                    | 2                   | 87                       | -91                         | -4                       |
| 2014-2015 | 0            | 0                | 0                      | 78             | 0                  | 1                    | 2                   | 81                       | -137                        | -56                      |
| 2015-2016 | 0            | 0                | 0                      | 77             | 0                  | 1                    | 3                   | 81                       | -109                        | -28                      |
| 2016-2017 | 0            | 0                | 0                      | 83             | 0                  | 4                    | 2                   | 89                       | -106                        | -17                      |
| 2017-2018 | 1            | 0                | 1                      | 73             | 27                 | 3                    | 4                   | 107                      | -104                        | 3                        |
| Average   | 0            | 0                | 0                      | 79             | 5                  | 2                    | 3                   | 89                       | -109                        | -20                      |