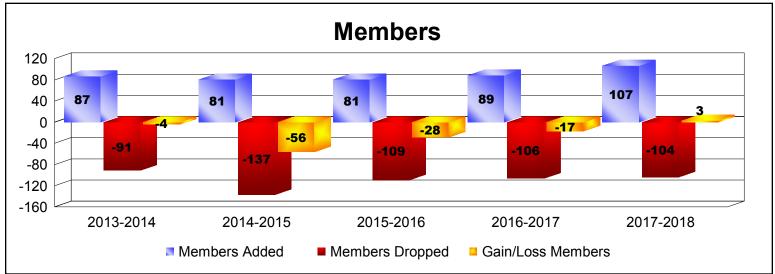

District 104C3 As of June 2018 Cumulative

| Year      | New<br>Clubs | Dropped<br>Clubs | Gain/<br>Loss<br>Clubs | New<br>Members | Charter<br>Members | Reinstate<br>Members | Transfer<br>Members | Total<br>Member<br>Added | Total<br>Members<br>Dropped | Gain/<br>Loss<br>Members |
|-----------|--------------|------------------|------------------------|----------------|--------------------|----------------------|---------------------|--------------------------|-----------------------------|--------------------------|
| 2013-2014 | 0            | 0                | 0                      | 85             | 0                  | 0                    | 2                   | 87                       | -91                         | -4                       |
| 2014-2015 | 0            | 0                | 0                      | 78             | 0                  | 1                    | 2                   | 81                       | -137                        | -56                      |
| 2015-2016 | 0            | 0                | 0                      | 77             | 0                  | 1                    | 3                   | 81                       | -109                        | -28                      |
| 2016-2017 | 0            | 0                | 0                      | 83             | 0                  | 4                    | 2                   | 89                       | -106                        | -17                      |
| 2017-2018 | 1            | 0                | 1                      | 73             | 27                 | 3                    | 4                   | 107                      | -104                        | 3                        |
| Average   | 0            | 0                | 0                      | 79             | 5                  | 2                    | 3                   | 89                       | -109                        | -20                      |